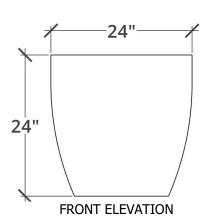

### Tar:

- YES
- NO

| DIMENSIONS       | LIP SIZE | WEIGHT  |
|------------------|----------|---------|
| 24" X 24" X 24"H | 1 1/4"   | 200 LBS |
| 30" X 30" X 30"H | 1 1/4"   | 310 LBS |
|                  |          |         |
|                  |          |         |