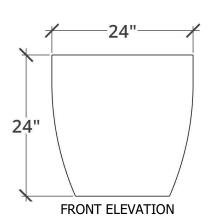

### Tar:

- YES
- NO

| DIMENSIONS       | LIP SIZE | WEIGHT  |
|------------------|----------|---------|
| 24" X 24" X 24"H | 1 1/4"   | 200 LBS |
| 30" X 30" X 30"H | 1 1/4"   | 310 LBS |
|                  |          |         |
|                  |          |         |