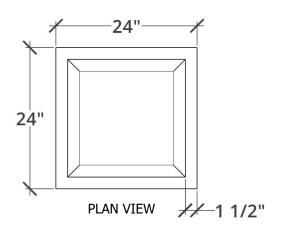

### Tar:

- YES
- NO

| DIMENSIONS       | LIP SIZE | WEIGHT  |
|------------------|----------|---------|
| 24" X 24" X 24"H | 1 1/4"   | 200 LBS |
| 30" X 30" X 30"H | 1 1/4"   | 310 LBS |
|                  |          |         |
|                  |          |         |