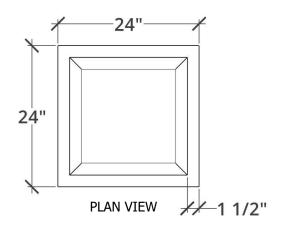

### Tar:

- YES
- NO

| DIMENSIONS       | LIP SIZE | WEIGHT  |
|------------------|----------|---------|
| 24" X 24" X 24"H | 1 1/4"   | 200 LBS |
| 30" X 30" X 30"H | 1 1/4"   | 310 LBS |
|                  |          |         |
|                  |          |         |