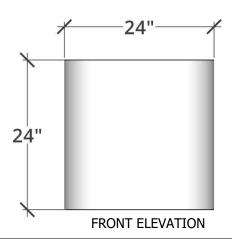

#### PERSPECTIVE

| DIMENSIONS          | LIP SIZE | WEIGHT  |
|---------------------|----------|---------|
| 9" DIAMETER X 9"H   | 1"       | 25 LBS  |
| 12" DIAMETER X 12"H | 1"       | 50 LBS  |
| 18" DIAMETER X 18"H | 1"       | 100 LBS |
| 24" DIAMETER X 24"H | 1 1/4"   | 175 LBS |

#### Size:

- 9" DIAMETER X 9"H
- 12" DIAMETER X 12"H
- 18" DIAMETER X 18"H
- 24" DIAMETER X 24"H
- 30" DIAMETER X 30"H
- 36" DIAMETER X 36"H