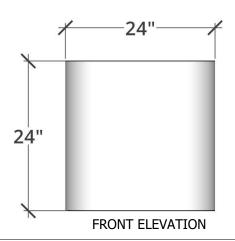

#### PERSPECTIVE

| DIMENSIONS          | LIP SIZE | WEIGHT  |
|---------------------|----------|---------|
| 9" DIAMETER X 9"H   | 1"       | 25 LBS  |
| 12" DIAMETER X 12"H | 1"       | 50 LBS  |
| 18" DIAMETER X 18"H | 1"       | 100 LBS |
| 24" DIAMETER X 24"H | 1 1/4"   | 175 LBS |

#### Size:

- 9" DIAMETER X 9"H
- 12" DIAMETER X 12"H
- 18" DIAMETER X 18"H
- 24" DIAMETER X 24"H
- 30" DIAMETER X 30"H
- 36" DIAMETER X 36"H