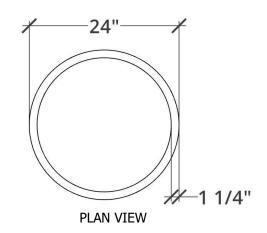

#### PERSPECTIVE

| DIMENSIONS          | LIP SIZE | WEIGHT  |
|---------------------|----------|---------|
| 9" DIAMETER X 9"H   | 1"       | 25 LBS  |
| 12" DIAMETER X 12"H | 1"       | 50 LBS  |
| 18" DIAMETER X 18"H | 1"       | 100 LBS |
| 24" DIAMETER X 24"H | 1 1/4"   | 175 LBS |

#### Size:

- 9" DIAMETER X 9"H
- 12" DIAMETER X 12"H
- 18" DIAMETER X 18"H
- 24" DIAMETER X 24"H
- 30" DIAMETER X 30"H
- 36" DIAMETER X 36"H