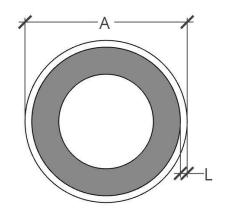

**PLAN VIEW** 

**PERSPECTIVE** 

|  |                     |          |                   | Г       |   |
|--|---------------------|----------|-------------------|---------|---|
|  | DIMENSIONS          | LIP SIZE | BOTTOM DIMENSIONS | WEIGHT  |   |
|  | 18" DIAMETER X 18"H | 1"       | 9 1/2" DIAMETER   | 100 LBS | - |
|  | 20" DIAMETER X 18"H | 1"       | 16" DIAMETER      | 125 LBS |   |
|  | 24" DIAMETER X 24"H | 1 1/4"   | 15 1/2" DIAMETER  | 175 LBS |   |
|  | 30" DIAMETER X 30"H | 1 1/4"   | 20" DIAMETER      | 250 LBS | _ |