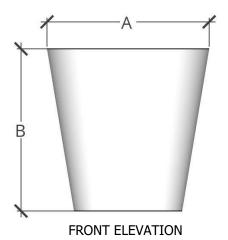

**PLAN VIEW** 

**PERSPECTIVE** 

|  |                     |          |                   | Г       |   |
|--|---------------------|----------|-------------------|---------|---|
|  | DIMENSIONS          | LIP SIZE | BOTTOM DIMENSIONS | WEIGHT  |   |
|  | 18" DIAMETER X 18"H | 1"       | 9 1/2" DIAMETER   | 100 LBS | - |
|  | 20" DIAMETER X 18"H | 1"       | 16" DIAMETER      | 125 LBS |   |
|  | 24" DIAMETER X 24"H | 1 1/4"   | 15 1/2" DIAMETER  | 175 LBS |   |
|  | 30" DIAMETER X 30"H | 1 1/4"   | 20" DIAMETER      | 250 LBS | _ |