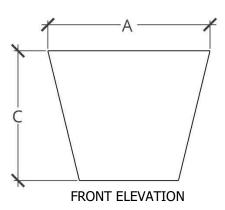

**PERSPECTIVE** 

| DIMENSIONS               | LIP SIZE | WEIGHT  |
|--------------------------|----------|---------|
| 15" X 15" X 12"H         | 1"       | 75 LBS  |
| 22 1/2" X 22 1/2" X 18"H | 1 1/4"   | 150 LBS |
| 30" X 30" X 24"H         | 1 1/4"   | 275 LBS |
| 43 3/4" X 43 3/4" X 30"H | 1 1/4"   | 500 LBS |