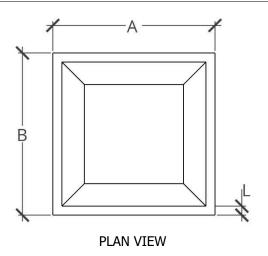

**PERSPECTIVE** 

| DIMENSIONS               | LIP SIZE | WEIGHT  |
|--------------------------|----------|---------|
| 15" X 15" X 12"H         | 1"       | 75 LBS  |
| 22 1/2" X 22 1/2" X 18"H | 1 1/4"   | 150 LBS |
| 30" X 30" X 24"H         | 1 1/4"   | 275 LBS |
| 43 3/4" X 43 3/4" X 30"H | 1 1/4"   | 500 LBS |