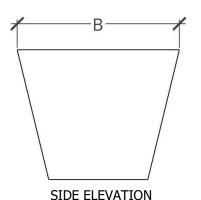

**PERSPECTIVE** 

| DIMENSIONS               | LIP SIZE | WEIGHT  |
|--------------------------|----------|---------|
| 15" X 15" X 12"H         | 1"       | 75 LBS  |
| 22 1/2" X 22 1/2" X 18"H | 1 1/4"   | 150 LBS |
| 30" X 30" X 24"H         | 1 1/4"   | 275 LBS |
| 43 3/4" X 43 3/4" X 30"H | 1 1/4"   | 500 LBS |