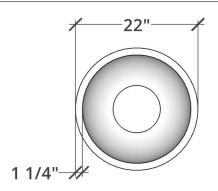

### PLAN VIEW

### **PERSPECTIVE**

| DIMENSIONS              | LIP SIZE | WEIGHT  |
|-------------------------|----------|---------|
| 15" DIAMETER X 22"H     | 1"       | 100 LBS |
| 17 1/4" DIAMETER X 27"H | 1"       | 150 LBS |
| 22" DIAMETER X 36"H     | 1 1/4"   | 225 LBS |
|                         |          |         |