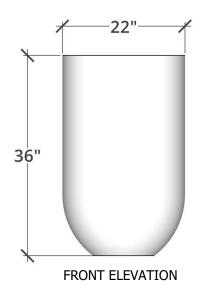

### **PERSPECTIVE**

| DIMENSIONS              | LIP SIZE | WEIGHT  |
|-------------------------|----------|---------|
| 15" DIAMETER X 22"H     | 1"       | 100 LBS |
| 17 1/4" DIAMETER X 27"H | 1"       | 150 LBS |
| 22" DIAMETER X 36"H     | 1 1/4"   | 225 LBS |
|                         |          |         |

## Size:

- 15" DIAMETER X 22"H
- 17 1/4" DIAMETER X 27"H
- 22" DIAMETER X 36"H