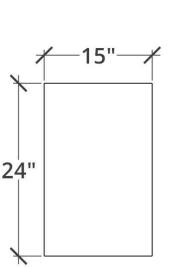

### SELECT DESIRED SIZE:

- □ 9" X 9" X 18"H
- □ 12" X 12" X 20"H
- □ 15" X 15" X 24"H
- □ 18" X 18" X 30"H

# ★ 15" - ★

PLAN

1"

15"

HART CONCRETE DESIGN, INC 2120 SOUTH SUSAN STREET SANTA ANA, CA 92704 PHONE: 866.716.4278

www.hartconcretedesign.com

FRONT ELEVATION