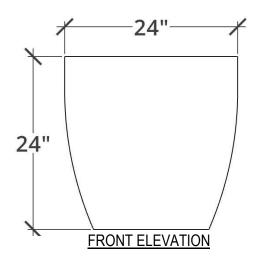

#### **SELECT DESIRED SIZE:**

- □ 12" X 12" X 12"H
- □ 15" X 15" X 15"H
- □ 18" X 18" X 18"H
- □ 22" X 22" X 22"H
- □ 24" X 24" X 24"H [SHOWN]
- □ 30" X 30" X 30"H