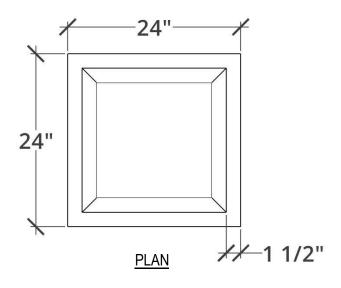

#### **SELECT DESIRED SIZE:**

- □ 12" X 12" X 12"H
- □ 15" X 15" X 15"H
- □ 18" X 18" X 18"H
- □ 22" X 22" X 22"H
- □ 24" X 24" X 24"H [SHOWN]
- □ 30" X 30" X 30"H