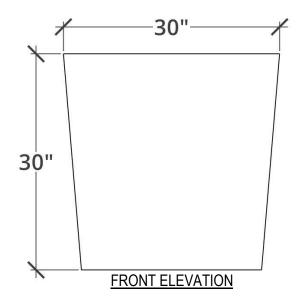

## SELECT DESIRED SIZE:

- □ 6" X 6" X 6"H
- □ 9" X 9" X 9"H
- □ 12" X 12" X 12"H
- □ 18" X 18" X 18"H
- □ 24" X 24" X 24"H
- □ 30" X 30" X 30"H