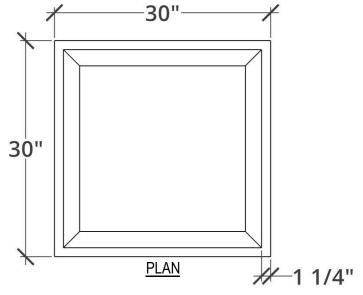

## SELECT DESIRED SIZE:

- □ 6" X 6" X 6"H
- □ 9" X 9" X 9"H
- □ 12" X 12" X 12"H
- □ 18" X 18" X 18"H
- □ 24" X 24" X 24"H
- □ 30" X 30" X 30"H