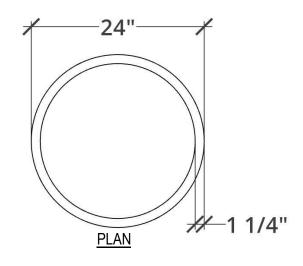

### **SELECT DESIRED SIZE:**

- □ 9" DIAMETER X 9"H
- □ 12" DIAMETER X 12"H
- □ 18" DIAMETER X 18"H
- □ 24" DIAMETER X 24"H [SHOWN]
- □ 30" DIAMETER X 30"H
- □ 36" DIAMETER X 36"H