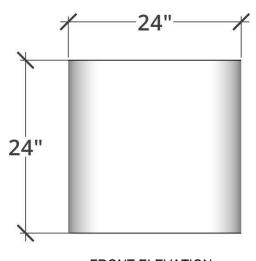

### **SELECT DESIRED SIZE:**

- □ 9" DIAMETER X 9"H
- □ 12" DIAMETER X 12"H
- □ 18" DIAMETER X 18"H
- □ 24" DIAMETER X 24"H [SHOWN]
- □ 30" DIAMETER X 30"H
- □ 36" DIAMETER X 36"H

# FRONT ELEVATION