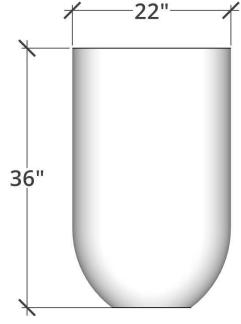

# **SELECT DESIRED SIZE:**

- □ 15" DIAMETER X 22"H
- □ 17 1/4" DIAMETER X 27"H
- □ 22" DIAMETER X 36"H [SHOWN]

## WATERPROOFING TAR:

- □ YES
- $\square$  NO

FRONT ELEVATION