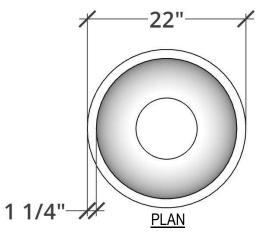

# **SELECT DESIRED SIZE:**

- □ 15" DIAMETER X 22"H
- □ 17 1/4" DIAMETER X 27"H
- □ 22" DIAMETER X 36"H [SHOWN]